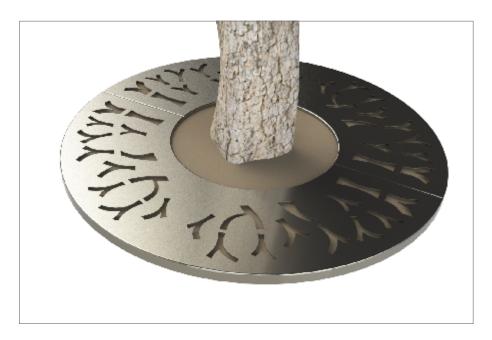

## Tree Grille | ASF Branch Round Laser Cut Tree Grille Stainless Steel

**Material:** 

ASF Laser cut grilles can be manufactured in stainless steel (grades 304 & 316 available), mild steel or corten steel

Finish:

Stainless Steel finished brush polished. Other Polish finishes or mill finished also available Mild steel grilles are finished galvanised and can be powder coated in any RAL/BS colour if needed Corten steel grilles are left bare metal to passivate to a rust coloured finish

**Dimensions:** 

ASF laser cut grilles are available in sizes from  $\phi$  800mm to  $\phi$  2500mm. Other sizes, rectangular and hexagonal laser cut grilles are also available

**Design Options:** 

ASF laser cut grilles can have design alterations, or be manufactured to a completely bespoke design if required