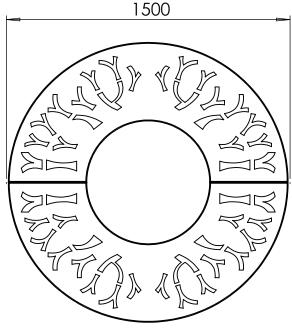

**Dimensions:** 

ASF laser cut grilles are available in sizes from  $\phi$  800mm to  $\phi$  2500mm. Other sizes, rectangular and hexagonal laser cut grilles are also available

**Design Options:** 

ASF laser cut grilles can have design alterations, or be manufactured to a completely bespoke design if required